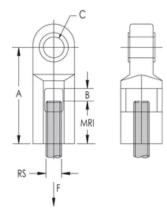

### PRODUCT ATTRIBUTES

| Material: Steel         |
|-------------------------|
| Finish: Plain           |
| Rod Size (RS): 3/8"     |
| A: 2 1/16"              |
| B: 5/8"                 |
| C: 1/2"                 |
| MRI: 5/8"               |
| Static Load (F): 600lbf |

## DIAGRAMS